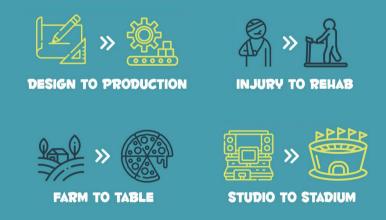

Trust me, you'll want to be part of this.

JA Inspire will lead students along career journeys they may never have considered—from **Farm to Table** (featuring careers in agriculture and hospitality) or from **Studio to Stadium** (featuring careers in entertainment and communications). We can't wait to show off all the great organizations and opportunities our region has to offer our children.

To accomplish this goal, JA Inspire provides a framework for the career opportunities available to students through bookend experiences that will allow them to utilize their skills and talents differently. The interconnectivity of careers is explored using the following JA Journeys:

## Journey Sponsor - \$25,000 (5 available)

Supports one of the following JA Journeys: (1) Injury to Rehab, (2) Design to Production, (3) Farm to Table, (4) Studio to Stadium, and (5) What's Next